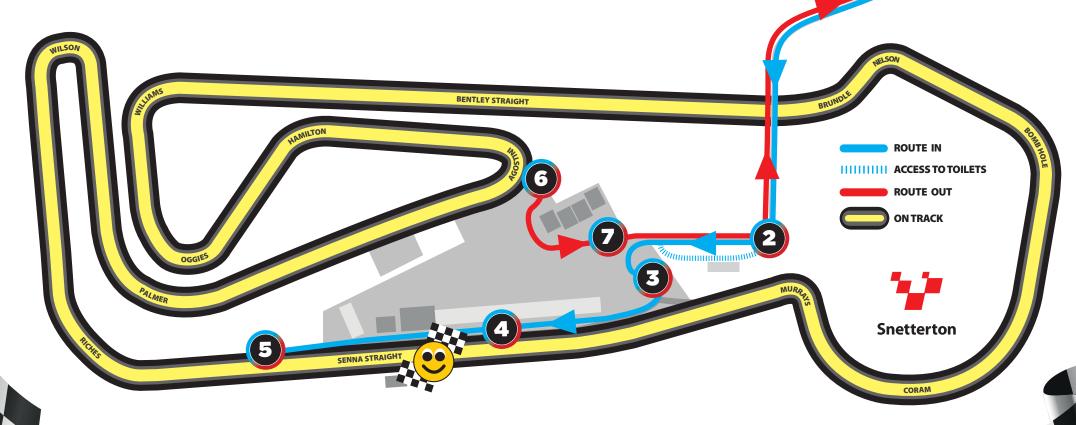

1 ENTRANCE

REGISTRATION
Please have your
ticket ready to
be scanned as
you are officially
checked in

Your last chance for a pit stop before your experience begins

VEHICLE
HOLDING AREA
You will be guided
into a marked lane
whilst you wait
your turn

ACCESS TO
PIT LANE
Continue in your
group down the
pit lane

YOUR EXPERIENCE BEGINS
The safety car will lead you and the rest of your group on to the track as you exit the pit lane to start your DRIVE! experience and the first of three laps

EXITING THE TRACK
Having taken the chequered flag on your third lap, continue on track to Agostini corner and exit the circuit through the gate on the right

GOING AGAIN?
If you have booked
an additional session,
turn right and follow
the road back to the
vehicle holding area