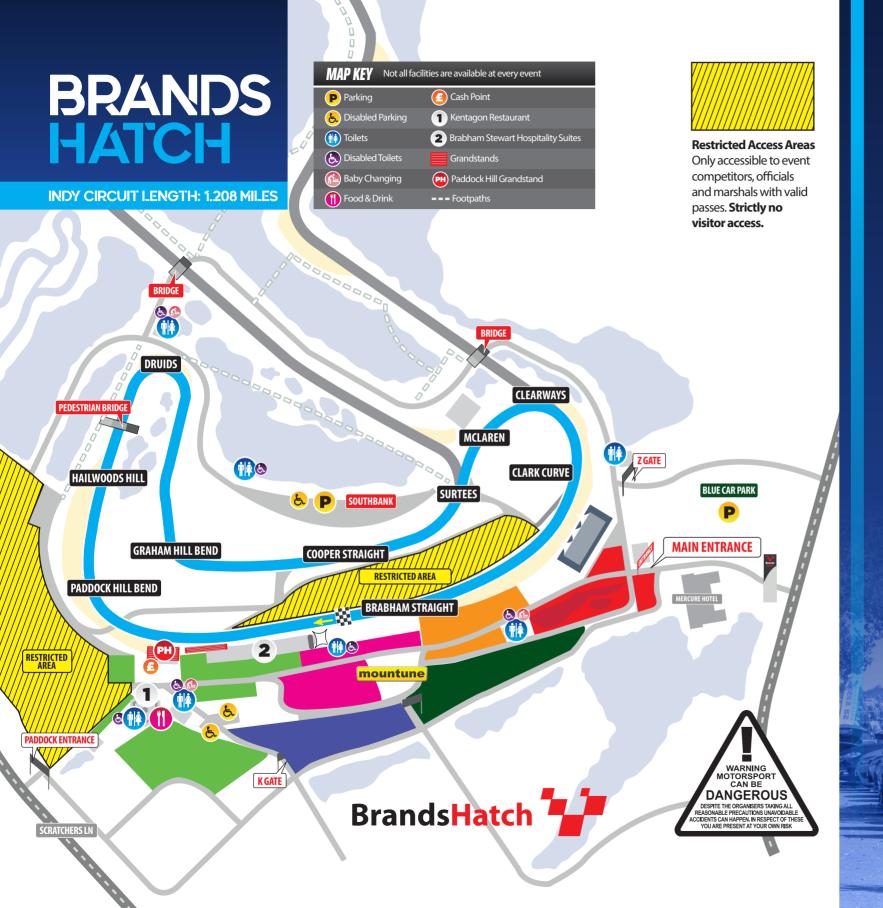

# CAR CLUBS

With hundreds of vehicles expected to be on display, the car club locator below lists the various national and regional clubs in attendance and where they are located in the venue on the adjacent map.

#### Red

#Airheads
Ford Anglia 105E OC
Oval Outkast
MK3 Focus RS Owners Only
East of England Fords
EFS UK
Rolling Oval

## **Purple** MK2 Wings

FordRST
MK4 Focus ST Owners Group
Individuals

#### **Orange**

Focus RS Owner Club Ford Friends Select Bedfordshire RS Owners Club Classic Ford Collective Middlesex All Ford Essex Ford Meet Classic 70s & 80s Ford Club

#### **Pink**

Mustangs Unleashed Hi - Tech Characters Ford Mania UK ST220 Enthusiasts Oval Motors Group Sussex RS Owners Ford Family UK

#### **Dark Green**

Simply Mustangs Ford Group UK SEST220C SE Ford Club GB Unlimited Fast Fords Ford's UK

### **Light Green**

South London Retro Power Kent Capri and Ford Club Essex RS owners Club Kent OldSkool Breakfast Club MSTE MMUK Midlands STOC Ford Puma Owners Group

**mountune** 

Be sure to visit our event sponsor Mountune's stand located behind the pit straight grandstand